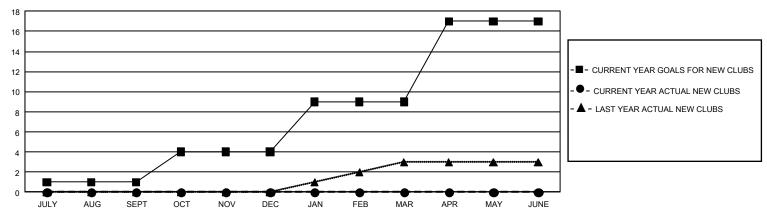

## GOALS AND ACTUAL NEW CLUBS CUMULATIVE

## GMT Constitutional Area 5 - J, Group H

**GMT**: OPEN

REPORT DOES NOT INCLUDE CLUBS IN UNDISTRICTED AREAS.

| Clubs                                       |               |             |               | Members                                     |                         |                         |                                                    |  |
|---------------------------------------------|---------------|-------------|---------------|---------------------------------------------|-------------------------|-------------------------|----------------------------------------------------|--|
| RESULTS FOR 2019-2020                       |               |             |               | RESULTS FOR 2019-2020                       |                         |                         |                                                    |  |
| QUARTER                                     | NEW CLUB GOAL | NEW CLUBS   | DROPPED CLUBS | QUARTER MEME                                | BER GROWTH NET<br>GOAL  | MEMBER GROWTH<br>ACTUAL | DROPPED<br>MEMBERS ACTUAL<br>(including transfers) |  |
| JULY/AUG/SEPT<br>OCT/NOV/DEC<br>JAN/FEB/MAR | 3<br>9<br>15  | 0<br>0<br>0 | 0<br>2<br>3   | JULY/AUG/SEPT<br>OCT/NOV/DEC<br>JAN/FEB/MAR | 1,314<br>1,329<br>1,539 | 690<br>267<br>328       | 436<br>536<br>223                                  |  |
| APR/MAY/JUNE                                | 24            | 0           | 0             | APR/MAY/JUNE                                | 1,494                   | 0                       | 0                                                  |  |