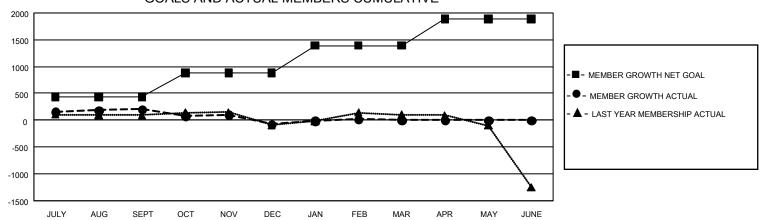

## GOALS AND ACTUAL MEMBERS CUMULATIVE

|                  |   | ·                                |                                 |             |   |
|------------------|---|----------------------------------|---------------------------------|-------------|---|
| DROPPED CLUBS: 0 |   | 0 CLUBS OF 0 ADDED 1 OR MORE NEW | GENDER DISTRIBUTION             |             |   |
|                  |   | MEMBERS                          | MALE                            | 0 (100.00%) |   |
|                  |   |                                  | FEMALE                          | 0 (100.00%) |   |
| DROPPED MEMBERS  |   |                                  |                                 |             |   |
| DECEASED         | 0 | CLICK HERE FOR CUMULATIVE        | TOTAL FAMILY UNIT MEMBERS       |             | 0 |
| CLUB CANCELLED   | 0 | MEMBERSHIP DATA                  | FAMILY MEMBERS PAYING HALF DUES |             |   |
| OTHER            | 0 |                                  |                                 |             | 0 |
| TOTAL            | 0 |                                  |                                 |             |   |

## GMT Constitutional Area 5 - J, Group H

**GMT**: OPEN

REPORT DOES NOT INCLUDE CLUBS IN UNDISTRICTED AREAS.

| Clubs                                       |               |             |               | Members                                     |                         |                         |                                                    |  |
|---------------------------------------------|---------------|-------------|---------------|---------------------------------------------|-------------------------|-------------------------|----------------------------------------------------|--|
| RESULTS FOR 2019-2020                       |               |             |               | RESULTS FOR 2019-2020                       |                         |                         |                                                    |  |
| QUARTER                                     | NEW CLUB GOAL | NEW CLUBS   | DROPPED CLUBS | QUARTER MEME                                | BER GROWTH NET<br>GOAL  | MEMBER GROWTH<br>ACTUAL | DROPPED<br>MEMBERS ACTUAL<br>(including transfers) |  |
| JULY/AUG/SEPT<br>OCT/NOV/DEC<br>JAN/FEB/MAR | 3<br>9<br>15  | 0<br>0<br>0 | 0<br>2<br>3   | JULY/AUG/SEPT<br>OCT/NOV/DEC<br>JAN/FEB/MAR | 1,314<br>1,329<br>1,539 | 690<br>267<br>328       | 436<br>536<br>223                                  |  |
| APR/MAY/JUNE                                | 24            | 0           | 0             | APR/MAY/JUNE                                | 1,494                   | 0                       | 0                                                  |  |